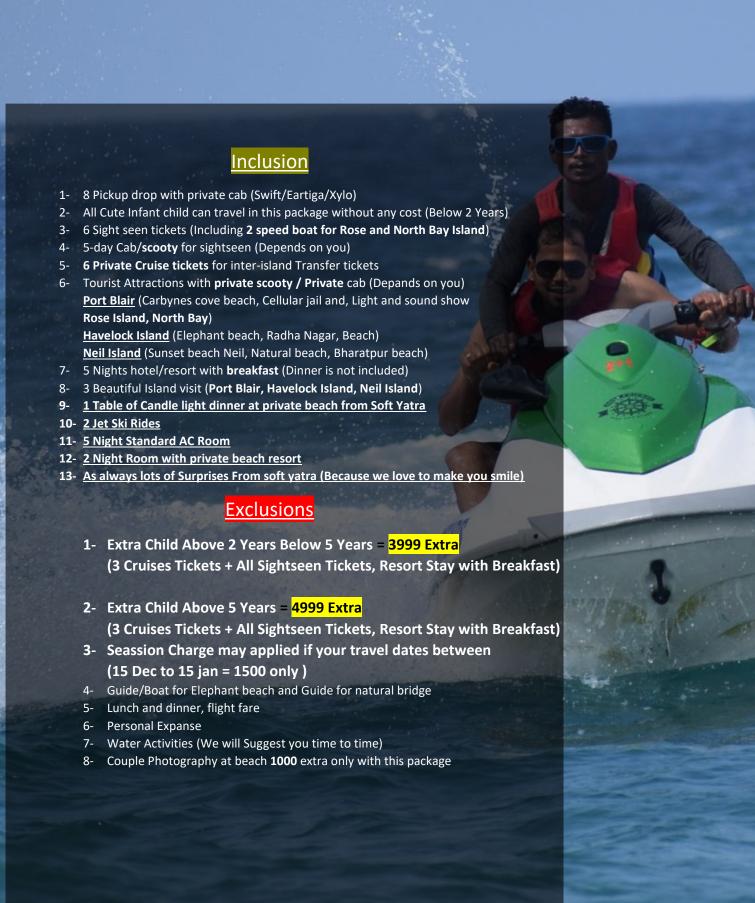

## 2- Scooty/Cab for sightseen, Airport and Jetty pickup/drop ( Xylo/Ertiga)

- 1- Airport pickup and drop
- 2- All Sightseen with Private Cab/Scooty (Depends on you)
- 3- Jetty pickup drop (port Blair)
- 4- Jetty pickup drop (Havelock Island)
- 5- Jetty pickup and drop (Neil Island)

#### 3-Tickets (Cellular jail/Island Tour/Island Transfer ferry)

- 1- Cellular jail entry fee (2 Tickets)
- 2- Cellular jail light and sound show (2 Tickets)
- 3- Ross and North Bay Island (2 Tickets)
- 4- Port Blair to Havelock Island (Govt Ferry/Private ferry) (2
   <u>Tickets</u>)
- 5- Havelock Island to Neil Island (Govt Ferry/Private ferry) (2 Tickets)
- 6- Neil Island to Port Blair (Govt Ferry/Private ferry) (2 Tickets)