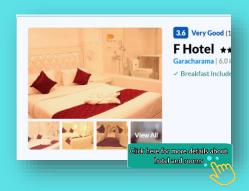

#### Port Blair (2 Nights) 2- Havelock Island (2 Nights) 3- Neil Island (1 Nights)

- 1- Port Blair = F Hotel (2 Nights- Exotic AC Room) (Breakfast Included) 2N
- 2- Havelock Island = Sangrila's Beach Resort (AC Standard Room (Breakfast Included) 2N
- 2- Neil Island = Purnima Residency (Standard AC Room) (Breakfast Included) Breakfast Included 1N