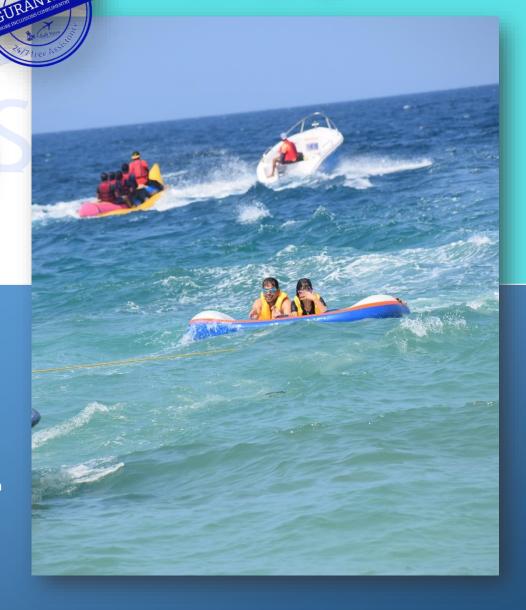

#### 3-Tickets (Cellular jail/Island Tour/Island Transfer ferry)

- 1- Cellular jail entry fee (2 Tickets)
- 2- Cellular jail light and sound show (2 Tickets)
- 3- Ross and North Bay Island (2 Tickets)
- 4- Port Blair to Havelock Island (Govt Ferry/Private ferry) (2
   <u>Tickets</u>)
- 5- Havelock Island to Neil Island (Govt Ferry/Private ferry) (2 Tickets)
- 6- Neil Island to Port Blair (Govt Ferry/Private ferry) (2 Tickets)